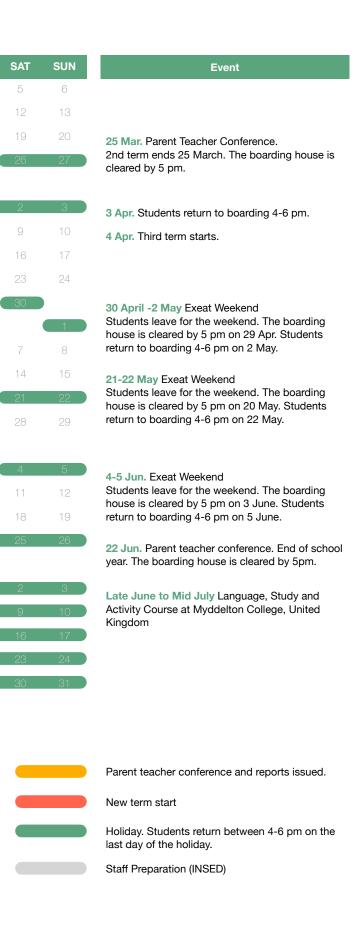

## SCHOOL YEAR CALENDAR 2021-2022

| Month     | М  | т  | w  | тн | F  | SAT | SUN | Event                                                                                                        | Month | М  | т  | W  | тн | F  |
|-----------|----|----|----|----|----|-----|-----|--------------------------------------------------------------------------------------------------------------|-------|----|----|----|----|----|
| 2021      |    |    |    |    |    |     |     | 16 Aug. Training starts for new teachers.                                                                    | March |    | 1  | 2  | 3  | 4  |
| August    | 2  | 3  | 4  | 5  | 6  | 7   | 8   | 18 Aug. Training starts for all teachers.                                                                    |       | 7  | 8  | 9  | 10 | 11 |
|           | 9  | 10 | 11 | 12 | 13 | 14  | 15  |                                                                                                              |       | 14 | 15 | 16 | 17 | 18 |
|           | 16 | 17 | 18 | 19 | 20 | 21  | 22  | 22 Aug. All students arrive at boarding house 2-4                                                            |       | 21 | 22 | 23 | 24 | 25 |
|           | 23 | 24 | 25 | 26 | 27 | 28  | 29  | pm.                                                                                                          |       | 28 | 29 | 30 | 31 | )  |
|           | 30 | 31 |    |    |    |     |     | 23 Aug. First term starts.                                                                                   | April |    |    |    |    | 1  |
| September |    |    | 1  | 2  | З  | 4   | 5   |                                                                                                              |       | 4  | 5  | 6  | 7  | 8  |
|           | 6  | 7  | 8  | 9  | 10 | 11  | 12  | <b>19-21 Sep.</b> Exeat Weekend<br>Students leave for the weekend. The boarding                              |       | 11 | 12 | 13 | 14 | 15 |
|           | 13 | 14 | 15 | 16 | 17 | 18  | 19  | house is cleared by 3:30pm 18 Sep. Students return to boarding 4-6 pm on 21 Sep.                             |       | 18 | 19 | 20 | 21 | 22 |
|           | 20 | 21 | 22 | 23 | 24 | 25  | 26  |                                                                                                              |       | 25 | 26 | 27 | 28 | 29 |
|           | 27 | 28 | 29 | 30 |    |     |     | <b>30 Sep.</b> Parent Teacher Conference, students leave for holiday. The boarding house is cleared by 5 pm. | Мау   |    |    |    |    |    |
| October   |    |    |    |    | 1  | 2   | 3   |                                                                                                              |       | 2  | 3  | 4  | 5  | 6  |
|           | 4  | 5  | 6  | 7  | 8  | 9   | 10  | 1-10 Oct. Half term break.<br>Students return to boarding 4-6 pm on 10 Oct.                                  |       | 9  | 10 | 11 | 12 | 13 |
|           | 11 | 12 | 13 | 14 | 15 | 16  | 17  |                                                                                                              |       | 16 | 17 | 18 | 19 | 20 |
|           | 18 | 19 | 20 | 21 | 22 | 23  | 24  |                                                                                                              |       | 23 | 24 | 25 | 26 | 27 |
|           | 25 | 26 | 27 | 28 | 29 | 30  | 31  |                                                                                                              |       | 30 | 31 |    |    |    |
| November  | 1  | 2  | З  | 4  | 5  | 6   | 7   | 6-7 Nov. Exeat Weekend<br>Students leave for the weekend. The boarding                                       | June  |    |    | 1  | 2  | З  |
|           | 8  | 9  | 10 | 11 | 12 | 13  | 14  | house is cleared by 5pm 5 Nov. Students return to                                                            |       | 6  | 7  | 8  | 9  | 10 |
|           | 15 | 16 | 17 | 18 | 19 | 20  | 21  | boarding 4-6 pm on 7 Nov.                                                                                    |       | 13 | 14 | 15 | 16 | 17 |
|           | 22 | 23 | 24 | 25 | 26 | 27  | 28  | 27-28 Nov. Exeat Weekend<br>Students leave for the weekend. The boarding                                     |       | 20 | 21 | 22 | 23 | 24 |
|           | 29 | 30 |    |    |    |     |     | house is cleared by 5pm 26 Nov. Students return to                                                           |       | 27 | 28 | 29 | 30 | )  |
| December  |    |    | 1  | 2  | 3  | 4   | 5   | boarding 4-6 pm on 28 Nov.                                                                                   | July  |    |    |    |    | 1  |
|           | 6  | 7  | 8  | 9  | 10 | 11  | 12  | 3 Dec. Parent teacher conference.                                                                            |       | 4  | 5  | 6  | 7  | 8  |
|           | 13 | 14 | 15 | 16 | 17 | 18  | 19  |                                                                                                              |       | 11 | 12 | 13 | 14 | 15 |
|           | 20 | 21 | 22 | 23 | 24 | 25  | 26  | 18 Dec. Students leave for the holiday. The                                                                  |       | 18 | 19 | 20 | 21 | 22 |
|           | 27 | 28 | 29 | 30 | 31 |     |     | boarding house is cleared by 5pm 17 Dec.                                                                     |       | 25 | 26 | 27 | 28 | 29 |
| 2022      |    |    |    |    |    | 1   | 2   |                                                                                                              |       |    |    |    |    |    |
| January   | 3  | 4  | 5  | 6  | 7  | 8   | 9   | 3 Jan. Students return to boarding.                                                                          |       |    |    |    |    |    |
|           | 10 | 11 | 12 | 13 | 14 | 15  | 16  | 4 Jan. Second term starts.                                                                                   |       |    |    |    |    |    |
|           | 17 | 18 | 19 | 20 | 21 | 22  | 23  |                                                                                                              |       |    |    |    |    |    |
|           | 24 | 25 | 26 | 27 | 28 | 29  | 30  | 29 Jan 16 Feb. Students leave for the holiday 28                                                             |       |    |    |    |    |    |
|           | 31 |    |    |    |    |     |     | Jan. The boarding house is cleared by 5pm.                                                                   |       |    |    |    |    |    |
| February  | (  | 1  | 2  | 3  | 4  | 5   | 6   |                                                                                                              |       |    |    |    |    |    |
|           | 7  | 8  | 9  | 10 | 11 | 12  | 13  | 16 Feb. students return to boarding between 4-6                                                              |       |    |    |    |    |    |
|           | 14 | 15 | 16 | 17 | 18 | 19  | 20  | pm.                                                                                                          |       |    |    |    |    |    |
|           | 21 | 22 | 23 | 24 | 25 | 26  | 27  |                                                                                                              |       |    |    |    |    |    |
|           | 28 |    |    |    |    |     |     |                                                                                                              |       |    |    |    |    |    |